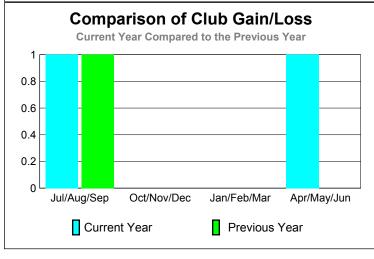

10 5

> 0 -5

-10 -15

-20

Jul/Aug/Sep

Current Year

GMT: CARL HARRELL Location: TENNESSEE GMT CA: 1

| <u> </u>    |                            |                               |                                   |                                  |                                  |  |  |  |
|-------------|----------------------------|-------------------------------|-----------------------------------|----------------------------------|----------------------------------|--|--|--|
|             |                            | <u>Club</u>                   |                                   | Clubs                            |                                  |  |  |  |
|             |                            | 200                           |                                   | 2008-2009                        |                                  |  |  |  |
| Month       | New<br>Club<br><u>Goal</u> | Actual<br>New<br><u>Clubs</u> | Actual<br>Dropped<br><u>Clubs</u> | Gain/<br>Loss of<br><u>Clubs</u> | Gain/<br>Loss of<br><u>Clubs</u> |  |  |  |
| Jul/Aug/Sep | 1                          | 2                             | -1                                | 1                                | 1                                |  |  |  |
| Oct/Nov/Dec | 1                          | 0                             | 0                                 | 0                                | 0                                |  |  |  |
| Jan/Feb/Mar | 0                          | 0                             | 0                                 | 0                                | 0                                |  |  |  |
| Apr/May/Jun | 0                          | 1                             | 0                                 | 1                                | 0                                |  |  |  |
| Totals      | 2                          | 3                             | -1                                | 2                                | 1                                |  |  |  |