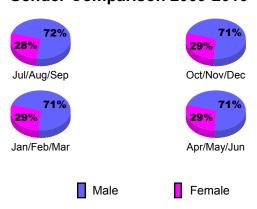

## Gender Comparison 2009-2010

Jan/Feb/Mar

Previous Year

Apr/May/Jun

Oct/Nov/Dec