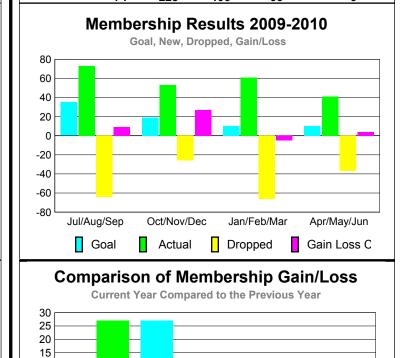

## YTD Status Quo Clubs 2009-2010

| <u> </u>    |      |             |             |             |             |  |  |  |
|-------------|------|-------------|-------------|-------------|-------------|--|--|--|
|             |      | Member      | Membership  |             |             |  |  |  |
|             |      | 200         | 2008-2009   |             |             |  |  |  |
|             |      |             |             |             |             |  |  |  |
|             | Net  | Actual      | Actual      | Gain/       | Gain/       |  |  |  |
|             | Memb | New         | Dropped     | Loss of     | Loss of     |  |  |  |
| Month       | Goal | <u>Memb</u> | <u>Memb</u> | <u>Memb</u> | <u>Memb</u> |  |  |  |
| Jul/Aug/Sep | 35   | 73          | -64         | 9           | 27          |  |  |  |
| Oct/Nov/Dec | 19   | 53          | -26         | 27          | -12         |  |  |  |
| Jan/Feb/Mar | 10   | 61          | -66         | -5          | 6           |  |  |  |
| Apr/May/Jun | 10   | 41          | -37         | 4           | -16         |  |  |  |
| Totals      | 74   | 228         | -193        | 35          | 5           |  |  |  |